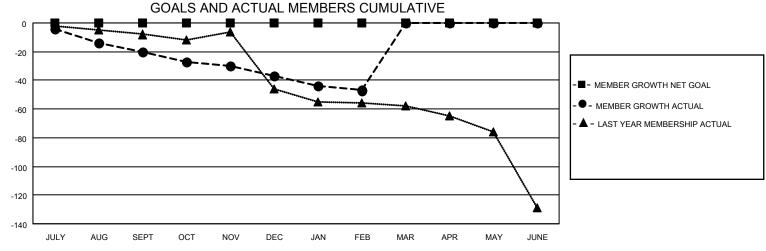

## District 110CO

| Clubs RESULTS FOR 2021-2022 |   |   |   | Members RESULTS FOR 2021-2022 |   |    |    |
|-----------------------------|---|---|---|-------------------------------|---|----|----|
|                             |   |   |   |                               |   |    |    |
| JULY/AUG/SEPT               | 0 | 0 | 0 | JULY/AUG/SEPT                 | 0 | 5  | 24 |
| OCT/NOV/DEC                 | 0 | 0 | 0 | OCT/NOV/DEC                   | 0 | 22 | 35 |
| JAN/FEB/MAR                 | 0 | 0 | 0 | JAN/FEB/MAR                   | 0 | 22 | 23 |
| APR/MAY/JUNE                | 0 | 0 | 0 | APR/MAY/JUNE                  | 0 | 0  | 0  |